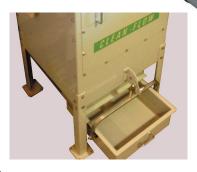

Rugged steel waste bin system captures particles and can be emptied and refitted in a flash.

Unique 'spark suppression' system at intake.

Pressure gauge to monitor filter condition.

Industrial silencer included