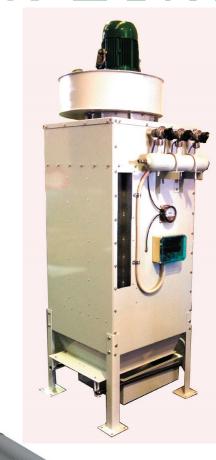

## Compact, Affordable and Efficient *FUME-FIX* is the answer!

FUME-FIX is built around high efficiency pleated 'PTFE' filter cartridges with 0.3 micron filter capability. 1/3000th of a millimetre! These special Teflon coated 'fire retardent' filters trap fume and fine particles down to this size with 99.5% efficiency.

The 12 Pleated Filters deliver 24 sq metres of filter in a very compact package.
18 and 30 filter versions available for higher volume applications.

Automatic 'on-line' cleaning of the filter banks every 30 seconds via reverse pulse compressed air.

Rugged steel waste bin system captures particles and can be emptied and refitted in a flash.

Unique 'spark suppression' system at intake.

Pressure gauge to monitor filter condition.

Industrial silencer included